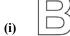

**☆** Answer the following questions:

درج ذیل سوالات کے جواب دیں۔

Q.1. Which of the following letter have.

درج ذیل میں سے کون سے حروف رکھتے ہیں۔

- خطتشاکل line symmetry
- rotational symmetry

گردشی تشاکل

(ii)

Answer the following questions:

درج ذیل سوالات کے جواب دیں۔

Q.1. Which of the following letter have.

۔ درج ذیل میں سے کون سے حروف رکھتے ہیں۔

- خط تشاکل line symmetry
- rotational symmetry

گردشی تشاکل

Q.2. Complete the diagrams using the given line of reflection. (2.5x2=5)