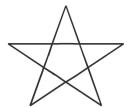

Q.2. Complete the diagrams using the given line of reflection.

(2.5x2=5)

دئے گئے عکسی نشاکل کا استعال کرتے ہوئے اشکال کوکمل کریں۔

Q.3. Find the order of rotational symmetry and the centre of rotation of the given shape. (1x3=3)

دى گئىشكل كا گردشى تشاكل كادرجه اور گردشى مركز معلوم كريى\_

| Time: 10 Minutes             | Paper Math 7 (T-3) |                   | Total Marks: 10 |
|------------------------------|--------------------|-------------------|-----------------|
| 5th Month, 4th Week, 3rd Day |                    | Review Exercise 4 |                 |