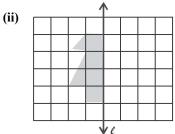

Q.2. Complete the diagrams using the given line of reflection.

(2.5x2=5)

دئے گئے عکسی نشاکل کا استعال کرتے ہوئے اشکال کوکمل کریں۔

Q.3. Find the order of rotational symmetry and the centre of rotation of the given shape. (1x3=3)

Answer the following questions:

درج ذیل سوالات کے جواب دیں۔

Q.1. Which of the following letter have.

۔ درج ذیل میں سے کون سے حروف رکھتے ہیں۔

- خط تشاکل line symmetry
- rotational symmetry

گردشی تشاکل

Q.2. Complete the diagrams using the given line of reflection. (2.5x2=5)

دیئے گئے عکسی تشاکل کا استعال کرتے ہوئے اشکال کو کمل کریں۔

Q.3. Find the order of rotational symmetry and the centre of rotation of the given shape. (1x3=3)

دى كى شكل كا كردتى تشاكل كا درجه اوركر دتى مركز معلوم كريي\_