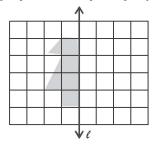

Q.2. Complete the diagrams using the given line of reflection.

(2.5x2=5)

دئے گئے عکسی نشاکل کا استعال کرتے ہوئے اشکال کوکمل کریں۔

Q.3. Find the order of rotational symmetry and the centre of rotation of the given shape. (1x3=3)