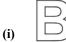

**☆** Answer the following questions:

درج ذیل سوالات کے جواب دیں۔

Q.1. Which of the following letter have.

درج ذیل میں سے کون سے حروف رکھتے ہیں۔

- خطتشاکل line symmetry
- rotational symmetry

گردشی تشاکل

(ii)