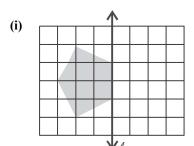

Q.2. Complete the diagrams using the given line of reflection.

(2.5x2=5)

دئے گئے عکسی نشاکل کا استعال کرتے ہوئے اشکال کوکمل کریں۔

Q.3. Find the order of rotational symmetry and the centre of rotation of the given shape. (1x3=3)