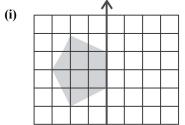

Q.2. Complete the diagrams using the given line of reflection.

(2.5x2=5)

دئے گئے عکسی نشاکل کا استعال کرتے ہوئے اشکال کوکمل کریں۔

Q.3. Find the order of rotational symmetry and the centre of rotation of the given shape. (1x3=3)

Answer the following questions:

درج ذیل سوالات کے جواب دیں۔

Q.1. Which of the following letter have.

۔ درج ذیل میں سے کون سے حروف رکھتے ہیں۔

- خط تشاکل line symmetry
- rotational symmetry

گردشی تشاکل

Q.2. Complete the diagrams using the given line of reflection. (2.5x2=5)

دیئے گئے عکسی تشاکل کا استعال کرتے ہوئے اشکال کو کمل کریں۔

Q.3. Find the order of rotational symmetry and the centre of rotation of the given shape. (1x3=3)

دى كى شكل كا كردتى تشاكل كا درجه اوركر دتى مركز معلوم كريي\_